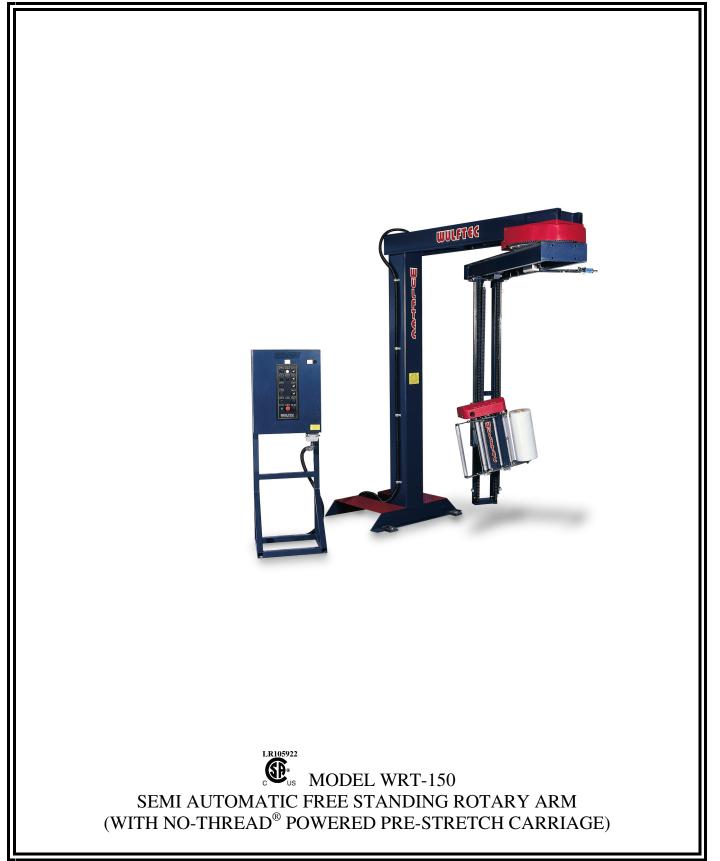

©2004 Wulftec International Inc

©2004 Wulftec International Inc

| MODEL WRT-150 MACHINE SPECIFICATIONS                                                                               |                                             |                                                                                                                                 |
|--------------------------------------------------------------------------------------------------------------------|---------------------------------------------|---------------------------------------------------------------------------------------------------------------------------------|
| SEMI AUTOMATIC FREE STANDING ROTARY ARM                                                                            |                                             |                                                                                                                                 |
| CAPACITIES                                                                                                         |                                             |                                                                                                                                 |
| PRODUCTION                                                                                                         | <br>                                        |                                                                                                                                 |
| - Up to 50 pallets per hr., based                                                                                  | on load size                                | - 52" x 52" x 80"H                                                                                                              |
| and configuration                                                                                                  |                                             | ELECTRICAL REQUIREMENTS                                                                                                         |
| LOAD WEIGHT                                                                                                        |                                             | - 120V/1/60 15A                                                                                                                 |
| - Unlimited                                                                                                        |                                             |                                                                                                                                 |
| - Orminited                                                                                                        |                                             | MACHINE DIMENSIONS                                                                                                              |
| APPROX SHIPPING WEIGHT                                                                                             |                                             | - 130″W x 165½″L x 1201⁄%″H *                                                                                                   |
| - 2,026lbs.                                                                                                        |                                             | * Overall dimensions of machine in operation                                                                                    |
|                                                                                                                    | FEATU                                       |                                                                                                                                 |
| CONTROLS                                                                                                           |                                             | ROTARY ARM                                                                                                                      |
| - Allen Bradley Micrologix 1200 PL                                                                                 | _C                                          | - All structural steel construction                                                                                             |
| <ul> <li>- 24V control system</li> <li>- Current overload protection</li> </ul>                                    |                                             | <ul> <li>Floor mounting with 10 anchor points</li> <li>10" square tubing column</li> </ul>                                      |
| <ul> <li>- Current overload protection</li> <li>- Nema 4/12 control cabinet with c</li> </ul>                      | wick disconnect                             | - 10 square tubing column                                                                                                       |
| - Auto-height sensing photoeye wi                                                                                  | ith on/off switch                           | ROTARY ARM DRIVE                                                                                                                |
| - Power on/off switch and indicato                                                                                 | r light                                     | - 25" Ring Gear Bearing drive/support                                                                                           |
| - Start/stop push button                                                                                           | -                                           | - Max. 12 RPM variable speed                                                                                                    |
| - Large emergency stop (push pul                                                                                   |                                             | - 3/4 HP AC motor with Allen Bradley variable frequency drive                                                                   |
| <ul> <li>Manual carriage up/down switch</li> <li>Variable rotary arm speed (12 RI</li> </ul>                       |                                             | <ul> <li>Electronic soft start/stop</li> <li>Positive arm alignment controlled by proximity sensor</li> </ul>                   |
| - Separate up and down carriage                                                                                    |                                             | - Protection guard over the ring gear                                                                                           |
| - Separate top and bottom wrap se                                                                                  | electors (0-9)                              |                                                                                                                                 |
| - Reinforce wrap/manual rotation of                                                                                | control                                     | STRUCTURE                                                                                                                       |
| - Positive arm alignment                                                                                           |                                             | <ul> <li>Floor mounting integrated design</li> <li>Heavy duty structural steel construction</li> </ul>                          |
| <ul> <li>Top cover pause switch (Splash-<br/>Spiral up or spiral up/down switch)</li> </ul>                        |                                             | - Heavy duty structural steel construction<br>- Easy access to all components                                                   |
| - Film force to load control                                                                                       | 11                                          | - Swivel option available                                                                                                       |
| - Double brush dust tight slip ring                                                                                |                                             |                                                                                                                                 |
| - Emergency stop sensor for arm                                                                                    |                                             | TECHNICAL INFORMATION<br>- The machine is provided with a manual including                                                      |
| - Panel can be located up to 10' fr                                                                                | om machine frame                            | <ul> <li>The machine is provided with a manual including<br/>electro/mechanical schematics and drawings</li> </ul>              |
| FILM DELIVERY SYSTEM                                                                                               |                                             | - Trouble shooting guide                                                                                                        |
| - 20" NO-THREAD® Powered Pre-                                                                                      |                                             | - Installation instructions                                                                                                     |
| - 1/2 HP AC motor with Allen Bradley variable frequency drive                                                      |                                             |                                                                                                                                 |
| <ul> <li>- 50-300% prestretch ratio (preset</li> <li>- Electronic film tension control with</li> </ul>             |                                             | • All Wulftec semi automatic machines come with a three year                                                                    |
| <ul> <li>Electronic film tension control with analog sensor</li> <li>Lexan roller cover</li> </ul>                 |                                             | warranty. All 25" ring gear bearings are warranted for ten                                                                      |
| - Film force release for easy pull at start and end of cycle                                                       |                                             | years.                                                                                                                          |
| - Angled carriage to wrap approximately 2" from floor level                                                        |                                             | <ul> <li>All Wulftec prestretch compound rollers have a lifetime warranty.<br/>(see Chapter 9 for complete warranty)</li> </ul> |
| FILM CARRIAGE DRIVE                                                                                                |                                             |                                                                                                                                 |
| - 1/2 HP AC motor with Allen Bradley variable frequency drive                                                      |                                             |                                                                                                                                 |
| <ul> <li>Two #50 chain carriage lifts for safety</li> <li>Dual ½" CRS ways with UHMW-PE carriage glides</li> </ul> |                                             |                                                                                                                                 |
| - Dual structural steel boom                                                                                       |                                             |                                                                                                                                 |
| - Power track for efficient guiding of                                                                             | of wires                                    |                                                                                                                                 |
|                                                                                                                    | 209 Wulftec                                 | DISTRIBUTED BY:                                                                                                                 |
|                                                                                                                    | Ayer's Cliff, Quebec, Canada                |                                                                                                                                 |
|                                                                                                                    | J0B 1C0                                     |                                                                                                                                 |
|                                                                                                                    |                                             |                                                                                                                                 |
| M. J. MAILLIS GROUP                                                                                                | Tel.: (819) 838-4232<br>Fax: (819) 838-5539 |                                                                                                                                 |
| LR <u>10</u> 5922                                                                                                  | Toll free (877) WULFTEC                     |                                                                                                                                 |
| SP.                                                                                                                | (877) 985-3832                              |                                                                                                                                 |
| cus                                                                                                                | E Mail: wulftec@wulftec.com                 | Note: All machine specifications and pricing are subject                                                                        |
|                                                                                                                    | Web Site: <u>http://www.wulftec.com</u>     | to change without prior notice.                                                                                                 |