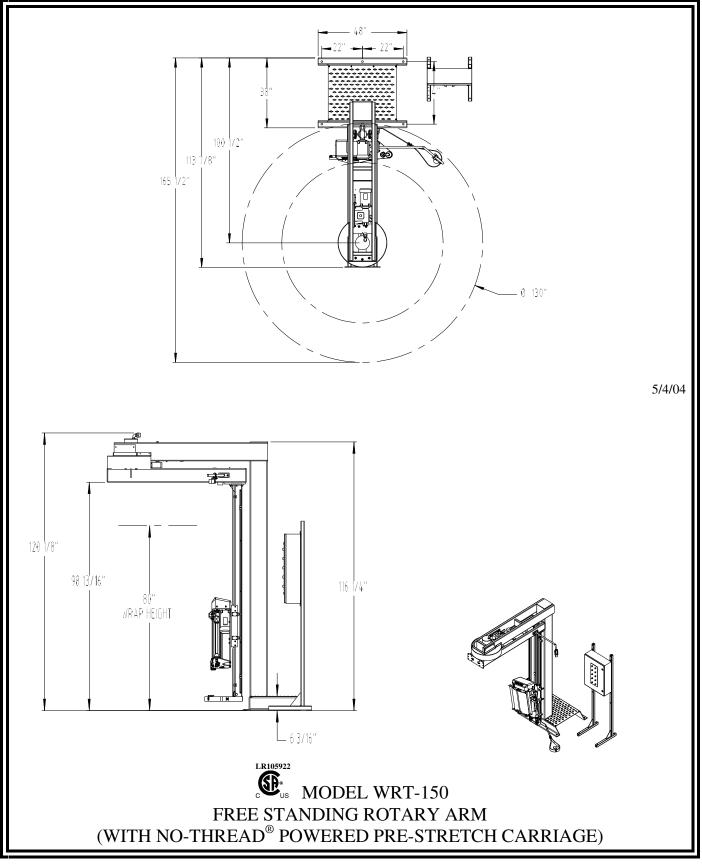

©2004 Wulftec International Inc

©2004 Wulftec International Inc

| MODEL WRT-150 MACHINE SPECIFICATIONS                                                                               |                                             |                                                                                                                                 |
|--------------------------------------------------------------------------------------------------------------------|---------------------------------------------|---------------------------------------------------------------------------------------------------------------------------------|
| SEMI AUTOMATIC FREE STANDING ROTARY ARM                                                                            |                                             |                                                                                                                                 |
| CAPACITIES                                                                                                         |                                             |                                                                                                                                 |
| PRODUCTION                                                                                                         | <br>                                        |                                                                                                                                 |
| - Up to 50 pallets per hr., based                                                                                  | on load size                                | - 52" x 52" x 80"H                                                                                                              |
| and configuration                                                                                                  |                                             | ELECTRICAL REQUIREMENTS                                                                                                         |
| LOAD WEIGHT                                                                                                        |                                             | - 120V/1/60 15A                                                                                                                 |
| - Unlimited                                                                                                        |                                             |                                                                                                                                 |
| - Orminited                                                                                                        |                                             | MACHINE DIMENSIONS                                                                                                              |
| APPROX SHIPPING WEIGHT                                                                                             |                                             | - 130″W x 165½″L x 1201⁄%″H *                                                                                                   |
| - 2,026lbs.                                                                                                        |                                             | * Overall dimensions of machine in operation                                                                                    |
|                                                                                                                    | FEATU                                       |                                                                                                                                 |
| CONTROLS                                                                                                           |                                             | ROTARY ARM                                                                                                                      |
| - Allen Bradley Micrologix 1200 PL                                                                                 | _C                                          | - All structural steel construction                                                                                             |
| <ul> <li>- 24V control system</li> <li>- Current overload protection</li> </ul>                                    |                                             | <ul> <li>Floor mounting with 10 anchor points</li> <li>10" square tubing column</li> </ul>                                      |
| <ul> <li>- Current overload protection</li> <li>- Nema 4/12 control cabinet with c</li> </ul>                      | wick disconnect                             | - 10 square tubing column                                                                                                       |
| - Auto-height sensing photoeye wi                                                                                  | ith on/off switch                           | ROTARY ARM DRIVE                                                                                                                |
| - Power on/off switch and indicato                                                                                 | r light                                     | - 25" Ring Gear Bearing drive/support                                                                                           |
| - Start/stop push button                                                                                           | -                                           | - Max. 12 RPM variable speed                                                                                                    |
| - Large emergency stop (push pul                                                                                   |                                             | - 3/4 HP AC motor with Allen Bradley variable frequency drive                                                                   |
| <ul> <li>Manual carriage up/down switch</li> <li>Variable rotary arm speed (12 RI</li> </ul>                       |                                             | <ul> <li>Electronic soft start/stop</li> <li>Positive arm alignment controlled by proximity sensor</li> </ul>                   |
| - Separate up and down carriage                                                                                    |                                             | - Protection guard over the ring gear                                                                                           |
| - Separate top and bottom wrap se                                                                                  | electors (0-9)                              |                                                                                                                                 |
| - Reinforce wrap/manual rotation of                                                                                | control                                     | STRUCTURE                                                                                                                       |
| - Positive arm alignment                                                                                           |                                             | <ul> <li>Floor mounting integrated design</li> <li>Heavy duty structural steel construction</li> </ul>                          |
| <ul> <li>Top cover pause switch (Splash-<br/>Spiral up or spiral up/down switch)</li> </ul>                        |                                             | - Heavy duty structural steel construction<br>- Easy access to all components                                                   |
| - Film force to load control                                                                                       | 11                                          | - Swivel option available                                                                                                       |
| - Double brush dust tight slip ring                                                                                |                                             |                                                                                                                                 |
| - Emergency stop sensor for arm                                                                                    |                                             | TECHNICAL INFORMATION<br>- The machine is provided with a manual including                                                      |
| - Panel can be located up to 10' fr                                                                                | om machine frame                            | <ul> <li>The machine is provided with a manual including<br/>electro/mechanical schematics and drawings</li> </ul>              |
| FILM DELIVERY SYSTEM                                                                                               |                                             | - Trouble shooting guide                                                                                                        |
| - 20" NO-THREAD® Powered Pre-                                                                                      |                                             | - Installation instructions                                                                                                     |
| - 1/2 HP AC motor with Allen Bradley variable frequency drive                                                      |                                             |                                                                                                                                 |
| <ul> <li>- 50-300% prestretch ratio (preset</li> <li>- Electronic film tension control with</li> </ul>             |                                             | • All Wulftec semi automatic machines come with a three year                                                                    |
| <ul> <li>Electronic film tension control with analog sensor</li> <li>Lexan roller cover</li> </ul>                 |                                             | warranty. All 25" ring gear bearings are warranted for ten                                                                      |
| - Film force release for easy pull at start and end of cycle                                                       |                                             | years.                                                                                                                          |
| - Angled carriage to wrap approximately 2" from floor level                                                        |                                             | <ul> <li>All Wulftec prestretch compound rollers have a lifetime warranty.<br/>(see Chapter 9 for complete warranty)</li> </ul> |
| FILM CARRIAGE DRIVE                                                                                                |                                             |                                                                                                                                 |
| - 1/2 HP AC motor with Allen Bradley variable frequency drive                                                      |                                             |                                                                                                                                 |
| <ul> <li>Two #50 chain carriage lifts for safety</li> <li>Dual ½" CRS ways with UHMW-PE carriage glides</li> </ul> |                                             |                                                                                                                                 |
| - Dual structural steel boom                                                                                       |                                             |                                                                                                                                 |
| - Power track for efficient guiding of                                                                             | of wires                                    |                                                                                                                                 |
|                                                                                                                    | 209 Wulftec                                 | DISTRIBUTED BY:                                                                                                                 |
|                                                                                                                    | Ayer's Cliff, Quebec, Canada                |                                                                                                                                 |
|                                                                                                                    | J0B 1C0                                     |                                                                                                                                 |
|                                                                                                                    |                                             |                                                                                                                                 |
| M. J. MAILLIS GROUP                                                                                                | Tel.: (819) 838-4232<br>Fax: (819) 838-5539 |                                                                                                                                 |
| LR <u>10</u> 5922                                                                                                  | Toll free (877) WULFTEC                     |                                                                                                                                 |
| SP.                                                                                                                | (877) 985-3832                              |                                                                                                                                 |
| cus                                                                                                                | E Mail: wulftec@wulftec.com                 | Note: All machine specifications and pricing are subject                                                                        |
|                                                                                                                    | Web Site: <u>http://www.wulftec.com</u>     | to change without prior notice.                                                                                                 |