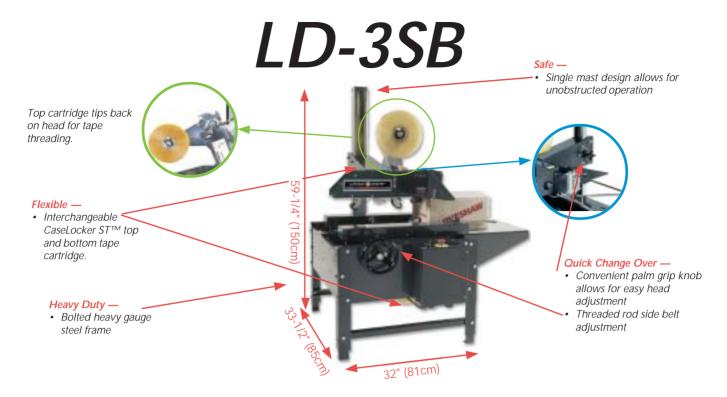

#### Flexible —

 Tapes boxes from 4-1/2" (114 mm) to 24" (610 mm) in height

### Easy Operation —

- Plug in operation
- · Minimal operator training required
- Sealed drive system
- CaseLocker ST<sup>™</sup> tape cartridge requires no lubrication
- · Self-centering belts

#### Safe —

- Single mast design allows clear access
- Knife guard system of the CaseLocker ST<sup>™</sup> tape cartridge only allows the blade to be exposed when the rollers have been depressed