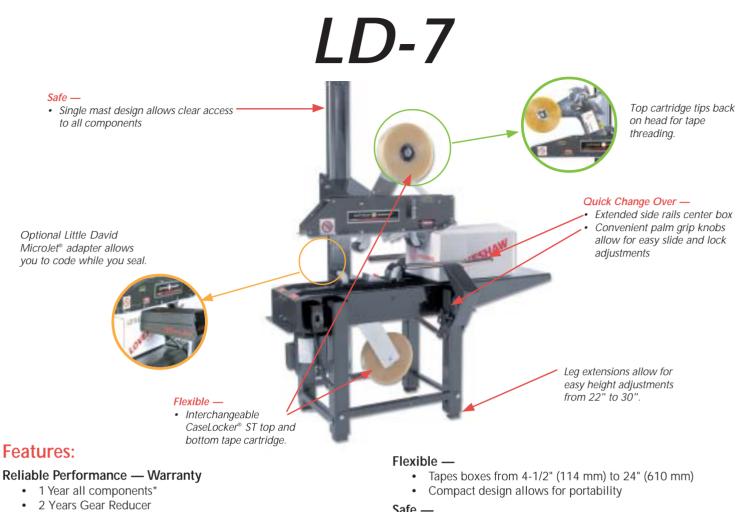

## Uniform Case Sealer

The Little David<sup>®</sup> Uniform LD-7 is an economical top and bottom case taper designed

to reliably seal large runs of uniform cases. The LD-7 uses pressure sensitive tape and

incorporates self-centering side rails, as

well as a heavy-duty 2" x 4" mast.

These are what make a reliable case sealer:

- Low Maintenance
- UL Listed
- Quick Changeover
- Safe Single Mast
- Economical
- Simple Hand Tighten Adjustments
- Interchangeable Tape Cartridges

#### Safe -

- UL listed
- Single mast design allows clear access
- Knife guard system of the CaseLocker<sup>™</sup> ST tape cartridge allows the blade to be exposed only when rollers are depressed