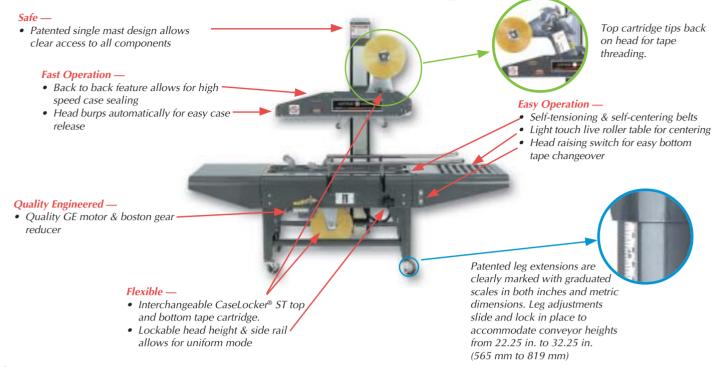

One look at all the standard features and you will see why Little

David random Legend is leading the way in

innovation.

These are what make Legends:

- Light touch "live" roller table for centering
- Built-in adjustable "burp" for head, allowing easy box exiting
- Interchangeable Tape Cartridges
- Light touch head paddle for head raising
- Patented leg extensions
- Patent pending safe mast system
- Top cartridge tips back for easy tape change over
- Patented mast trolley system enclosed for safety

#### Flexible —

- Tapes boxes from 3" (76 mm) to 24" (610 mm)
- Converts from 2" to 3" wide tape

#### Easy Operation —

- Plug in operation
- Minimal operator training required
- Sealed drive system
- CaseLocker® ST tape cartridge requires no lubrication
- Front roller pack table

#### Safe —

- UL listed
- Patented single mast design allows clear access
- Knife guard system of the CaseLocker® ST tape cartridge allows the blade to be exposed only when the rollers are depressed